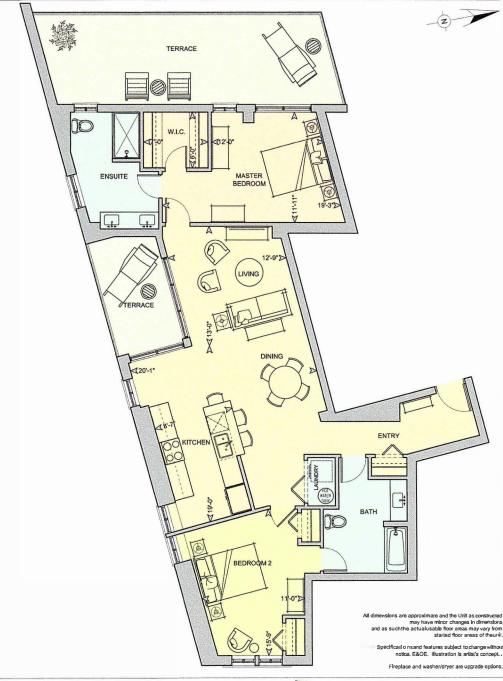

# **TOM THOMSON SUITE**

[Rooftop Level]
1248 SQUARE FEET
2 BEDROOMS
AND 2 TERRACES

TOM THOMSON [FL 7]

All dimensions are approximate and the Unit as constructedmay have minor changes in dimension

Specifications and features subject to change without notice E&OE. Illus tr atlon is artist's concept

replace and washer/dryer are upgrade options.