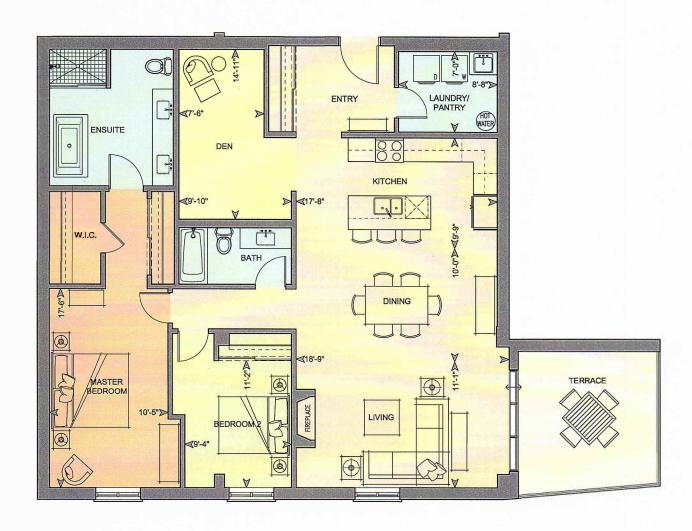

#### **LAWREN HARRIS SUITE**

[Floors 2-4, Sub-Penthouse, Penthouse] 1488 SQUARE FEET 2 BEDROOMS PLUS DEN AND TERRACE [488 SQUARE FEET]

LAWREN HARRIS [FL 2-6]

All dimensions are approximate and the Unit as constructed may have minor changes in dimensions and as such the actual usable floor areas may vary from started floor areas of theunit.

> Specifications and features subject to change without notice E&OE. Illustration is artist's concept.

> > Fireclace and washer/dryer are upgrade options.