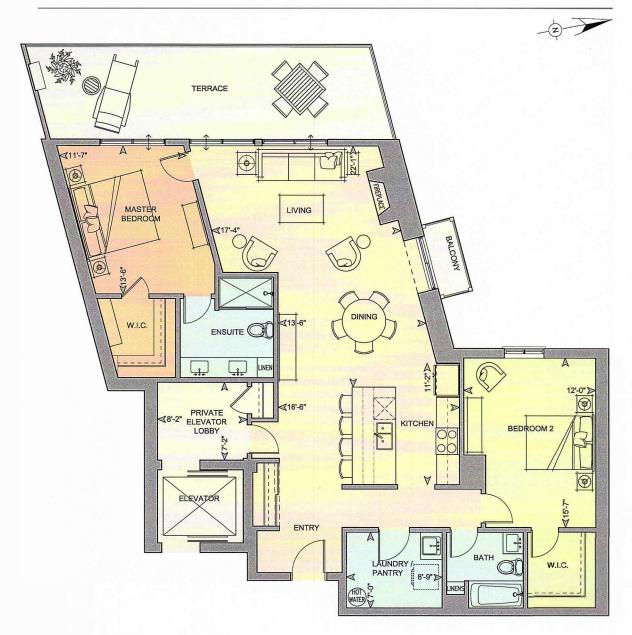

### **ARTHUR LISMER SUITE**

[Floors 2-4, Sub-Penthouse, Penthouse] 1398 SQUARE FEET 2 BEDROOMS AND TERRACE [278 + 21 SQUARE FEET]

ARTHUR LISMER [FL 2-6]

All dimensions are approximate and the Unit as constructed may have minor changes in dimensions and as such the actual usable floor areas may vary from started floor areas of the unit.

Specifications and features subject to change without notice

replace and washer/dryer are upgrade options.