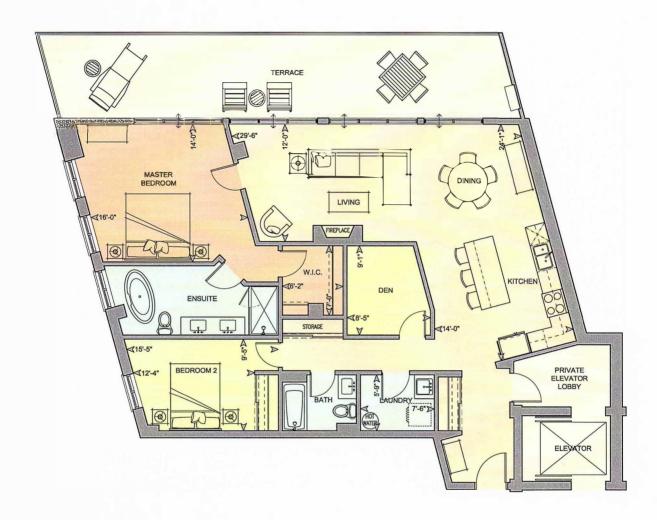

#### **LAWREN HARRIS SUITE**

[Floors 2-4, Sub-Penthouse, Penthouse] 1488 SQUARE FEET 2 BEDROOMS PLUS DEN AND TERRACE [488 SQUARE FEET]

LAWREN HARRIS [FL 2-6]

All dimensions are approximate and the Unit as constructed may have minor changes in dimensions and as such the actual usable floor areas may vary from started floor areas of theunit.

> Specifications and features subject to change without notice E&OE. Illustration is artist's concept.

> > Fireclace and washer/dryer are upgrade options.