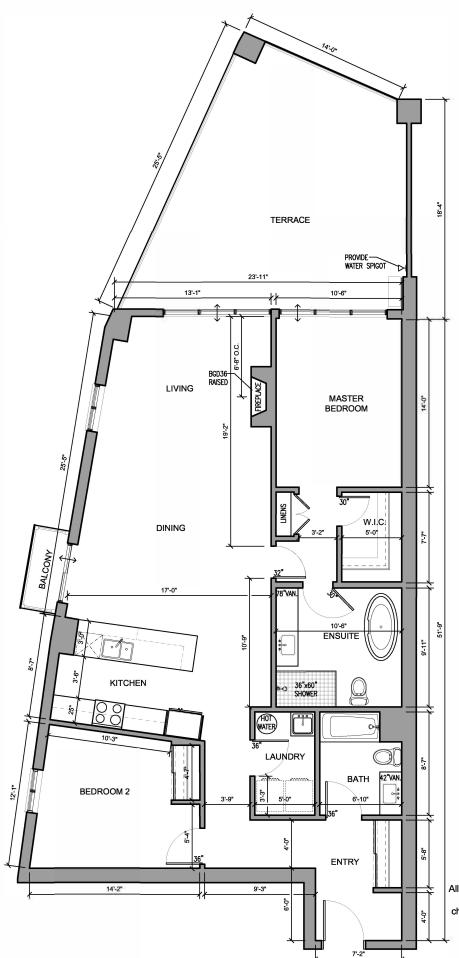

#### **LAWREN HARRIS SUITE**

[Floors 2-4, Sub-Penthouse, Penthouse] 1488 SQUARE FEET 2 BEDROOMS PLUS DEN AND TERRACE [488 SQUARE FEET]

LAWREN HARRIS [FL 2-6]

All dimensions are approximate and the Unit as constructed may have minor changes in dimensions and as such the actual usable floor areas may vary from started floor areas of theunit.

> Specifications and features subject to change without notice E&OE. Illustration is artist's concept.

> > Fireclace and washer/dryer are upgrade options.