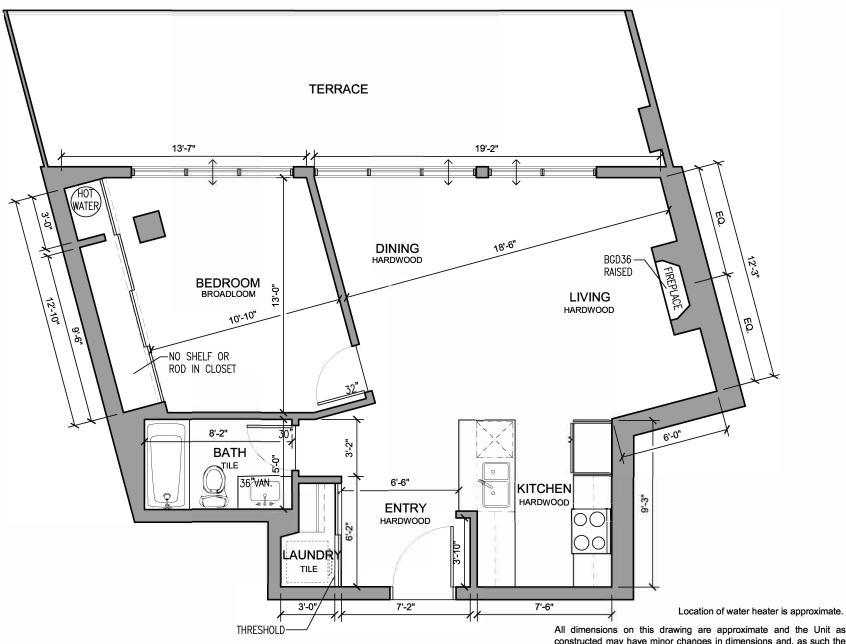

### A. Y. JACKSON

[Floors 3-5, Sub-Penthouse, Penthouse] 1420 SQUARE FEET 2 BEDROOMS PLUS DEN AND TERRACE [390 SQUARE FEET]

A.Y. JACKSON [FL 2-6]

TODD - SUITE 101: **DIMENSIONED PLAN - SEPTEMBER 22, 2017** 

constructed may have minor changes in dimensions and, as such the actual usable floor areas may vary from stated floor areas of the Unit.

Washer / Dryer not included.

Fireplaces are an owner option.

All dimensions on this drawing are approximate and the Unit as constructed may have minor changes in dimensions and, as such the actual usable floor areas may vary from stated floor areas of the Unit.