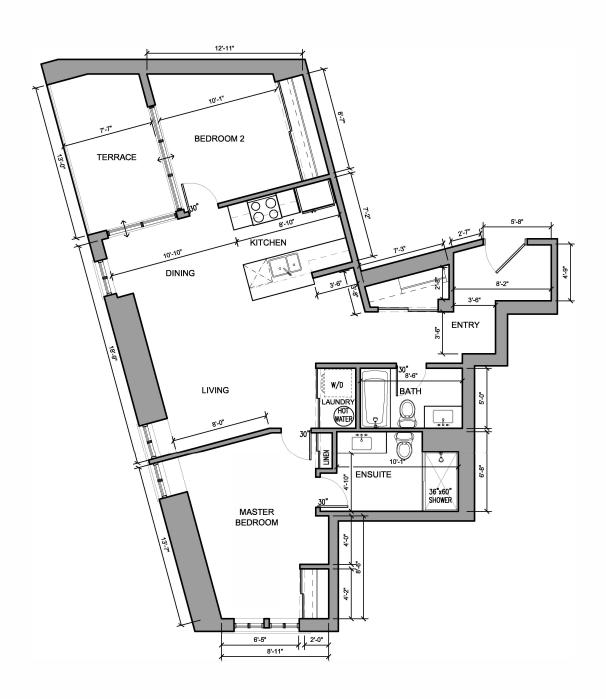

### **ARTHUR LISMER SUITE**

[Floors 2-4, Sub-Penthouse, Penthouse] 1398 SQUARE FEET 2 BEDROOMS AND TERRACE [278 + 21 SQUARE FEET]

ARTHUR LISMER [FL 2-6]

All dimensions are approximate and the Unit as constructed may have minor changes in dimensions and as such the actual usable floor areas may vary from started floor areas of the unit.

Specifications and features subject to change without notice

replace and washer/dryer are upgrade options.