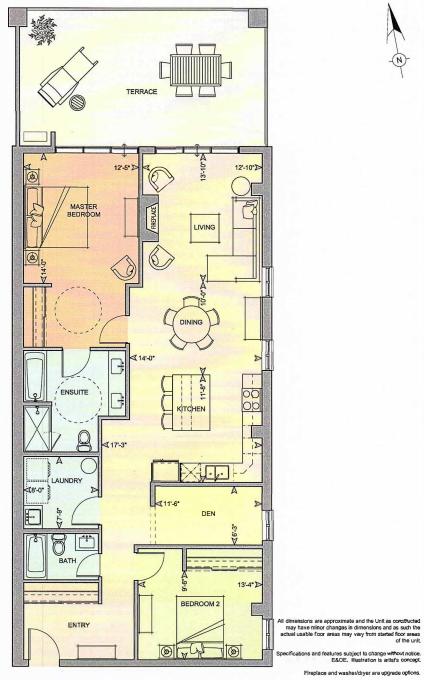

# **TOM THOMSON SUITE**

[Rooftop Level]
1248 SQUARE FEET
2 BEDROOMS
AND 2 TERRACES

TOM THOMSON [FL 7]

All dimensions are approximate and the Unit as constructedmay have minor changes in dimension

Specifications and features subject to change without notice E&OE. Illus tr atlon is artist's concept

replace and washer/dryer are upgrade options.