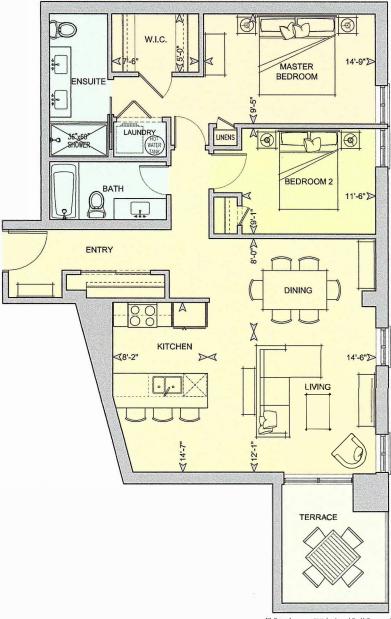

#### **BILLY BISHOP SUITE**

[Rooftop Level] 1082 SQUARE FEET 2 BEDROOMS AND TERRACE

BILLY BISHOP [FL 3-7]

All dimensions are approximate and the Unit as constructed may have minor changes in dimensions and as such the actual usable floor areas may very from steated floor areas of the unit

Specifications and features subject to change without notice E&OE. Illustration is artist's concept

Fireplace and washer/dryer are uporade options.