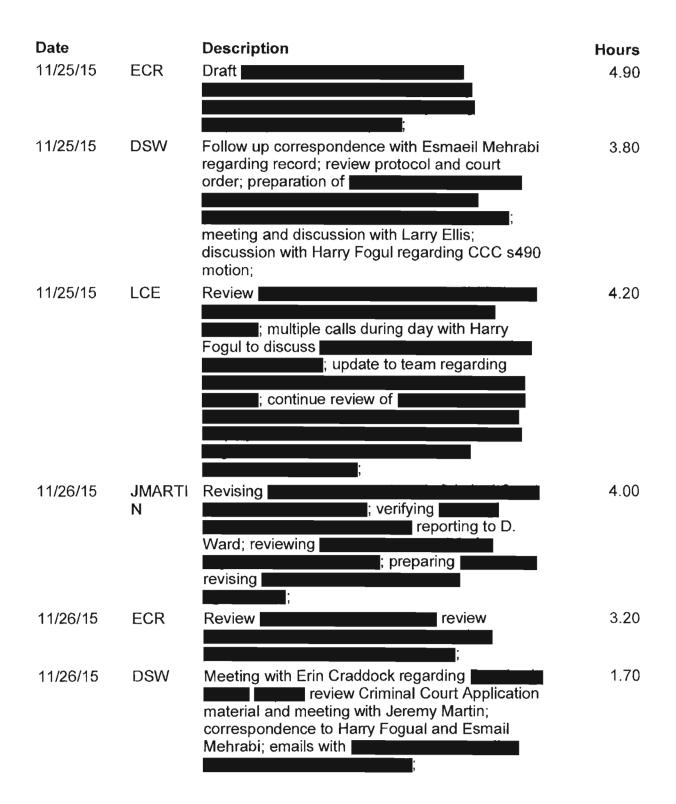

| 5.50  |
| 11/24/15 | DSW          | Telephone discussion with Esmaeil Mehrabi;<br>meeting with Larry Ellis<br>; emails and discussion with Phil<br>; meeting with and<br>conference call with Gillian Goldblatt regarding<br>; review | 4.80  |
| 11/24/15 | LCE          | Work with team throughout the day                                                                                                                                                                 | 5.00  |
| 11/25/15 | JMARTI<br>N  | Redrafting application Form 1; drafting three<br>Consent Form 3s; drafting two Records Review<br>Protocols; drafting Draft Order; reviewing                                                       | 4.10  |



-13-





-14-

| <b>Date</b><br>11/26/15 | LCE          | Description<br>Review                                                                                                      | <b>Hours</b><br>1.90 |
|-------------------------|--------------|----------------------------------------------------------------------------------------------------------------------------|----------------------|
|                         |              | with protocol;                                                                                                             |                      |
| 11/27/15                | ECR          | Prepare for and attend BBIL team meeting;                                                                                  | 2.60                 |
| 11/27/15