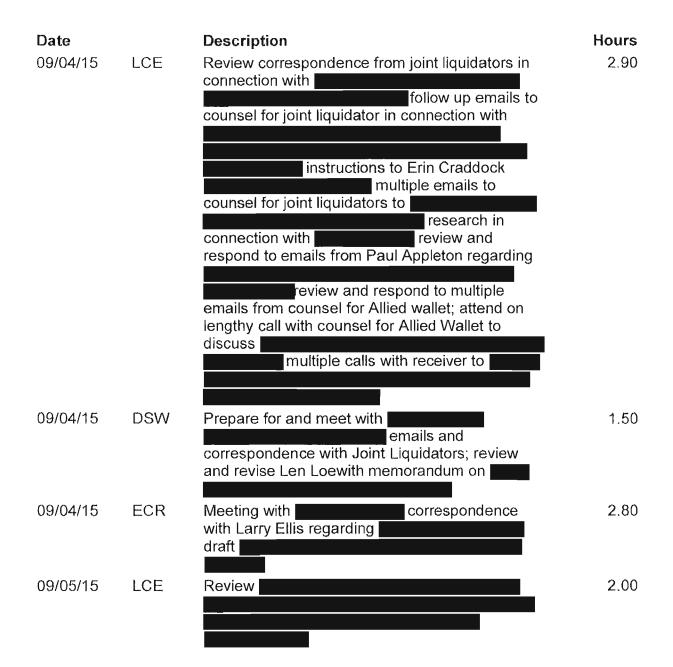

| 0.30  |
| 09/03/15 | LCE         | Review communication from Allied Wallet update email to team to<br>update email to team to<br>lengthy call with counsel for Allied<br>Wallet to<br>review and respond to multiple<br>communications with the receiver in connection<br>with work with team<br>review blackline document as related to<br>attend on telephone call with counsel<br>for Allied Wallet<br>; calls with Erin Craddock during day<br>review work with team to | 3.40  |



-5-





-6-

| Date     |              | Description