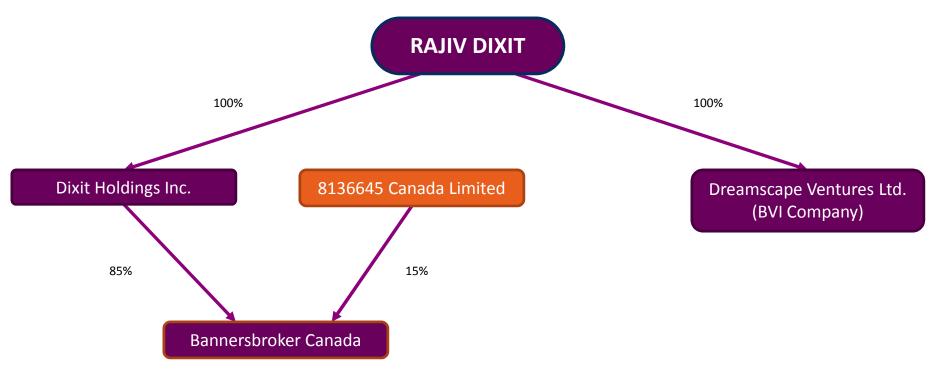

- Not due 2015 - Overdue 2014 - Filed

**Corporate History** 

## **Corporate Name History**

2009-09-28 to 2012-02-22 7250037 CANADA INC.

2012-02-22 to 2012-07-30 Bannersbroker Limited

2012-07-30 to Present Stellar Point INC.

## **Certificates and Filings**

### **Certificate of Incorporation** 2009-09-28

Certificate of Amendment \* 2012-02-22

Amendment details: Corporate name

## Certificate of Amendment \*

2012-03-16

Amendment details: Number of directors

## Certificate of Amendment \*

2012-07-30

Amendment details: Corporate name

\* Amendment details are only available for amendments effected after 2010-03-20. Some certificates issued prior to 2000 may not be listed. For more information, contact Corporations Canada.

## **APPENDIX "N"**

•

# Rajiv Dixit Group of Companies



## **APPENDIX "O"**



International Head Office 35 New Road Belize City, Belize C.A



## **Banners Broker International Reseller Agreement**

Reseller Name: Address/City/State/Zip; Bannersbroker Limited (7250037 Canada Inc) 100 King Street West, Suite 5700, Toronto, ON M5X 1C7

This Agreement is between BANNERS BROKER INTERNATIONAL, Inc., by and through ("BANNERS BROKER INTERNATIONAL") and the reseller named above ("Reseller") and establishes the terms and conditions for Reseller's participation in the BANNERS BROKER INTERNATIONAL PRODUCT Reseller Program (the "Program"). Under the Program, BANNERS BROKER INTERNATIONAL will provide marketing and promotional support to Reseller as specified in this Agreement related to Reseller's purchase and license of BANNERS BROKER INTERNATIONAL PROD