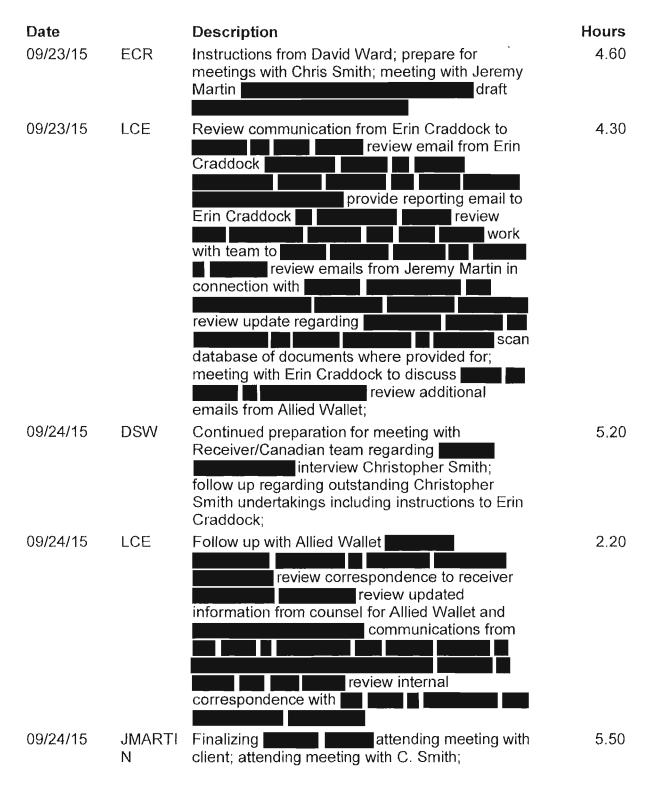

|
| 09/23/15                | CS          | Check MSM documents scanned and loaded;<br>review coding etc; meet with E. Craddock<br>email to counsel;                                                                                                                                                                                                                                    | 4.20          |
| 09/23/15                | DSW         | Correspondence to and from Harry Fogul;<br>preparation for Smith interview; meeting with Erin<br>Craddock; review all briefing material for<br>Christopher Smith interview; provide comments<br>on                                                                                                                                          | 2.20          |



-12-





-13-

| Date     |             | Description                                                                                                                                                                                                                                       | Hours |
|----------|-------------|---------------------------------------------------------------------------------------------------------------------------------------------------------------------------------------------------------------------------------------------------|-------|
| 09/24/15 | ECR         | Prepare for and attend and a streng with Chris Smith;