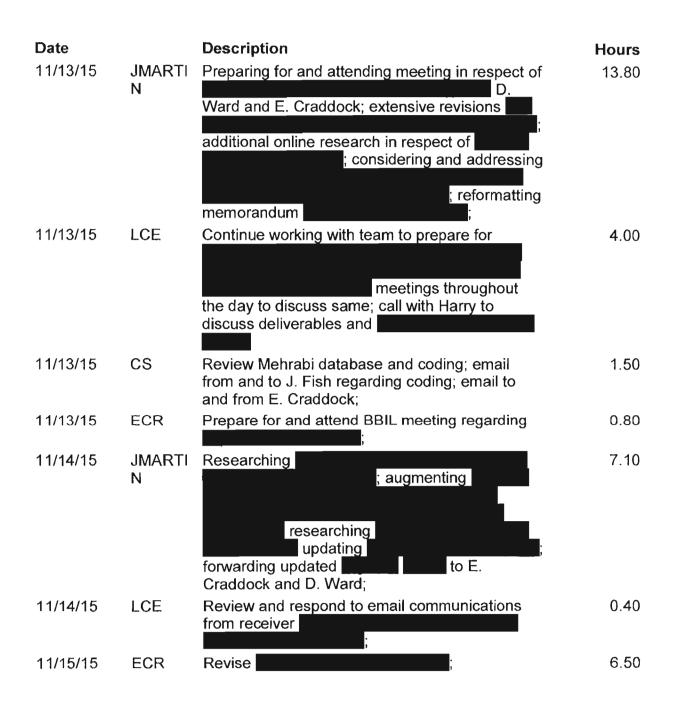

| 13.90 |
| 11/12/15 | DSW         | Meeting with Harry Fogul to consider<br>; meeting with and instructions to<br>Jeremy Martin; further call with Harry Fogul<br>regarding work on         | 2.50  |
| 11/12/15 | ECR         | Telephone call with Gillian Goldblatt regarding                                                                                                         | 0.50  |
| 11/12/15 | CS          | Check database for coding of Mehrabi<br>documents; email to J. Fish; code documents re<br>Dixit; update documents chart; meet with E.<br>Craddock;      | 1.50  |
| 11/12/15 | LCE         | Review and respond to emails from David Ward<br>throughout day in connection with<br>review<br>review<br>; calls throughout day with<br>JL's to discuss | 4.30  |



-7-





-8-





-9-

| Date     |             | Description                                                                                                                  | Hours |
|----------|-------------|------------------------------------------------------------------------------------------------------------------------------|-------|
| 11/16/15 | CS          | Review databases and documents;                                                                                              | 0.50  |
| 11/17/15 | JMARTI<br>N | Finalizing ;<br>forwarding to legal team with blackline and ;                                                                | 5.00  |
| 11/17/15 | JMARTI<br>N | Reviewing<br>follow-up with C.<br>Horkins in relation to<br>; review of<br>commencing work on