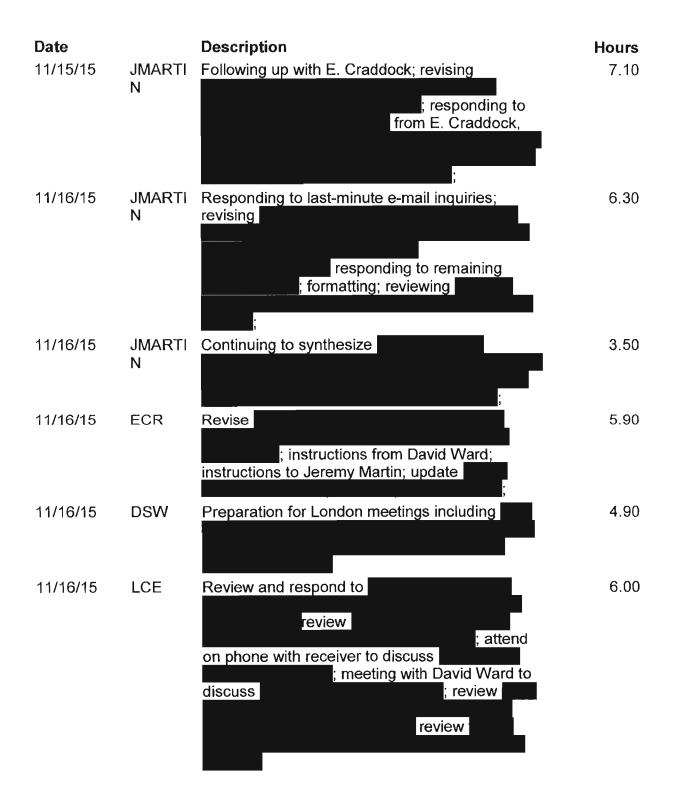

| 13.90 |
| 11/12/15 | DSW         | Meeting with Harry Fogul to consider<br>; meeting with and instructions to<br>Jeremy Martin; further call with Harry Fogul<br>regarding work on         | 2.50  |
| 11/12/15 | ECR         | Telephone call with Gillian Goldblatt regarding                                                                                                         | 0.50  |
| 11/12/15 | CS          | Check database for coding of Mehrabi<br>documents; email to J. Fish; code documents re<br>Dixit; update documents chart; meet with E.<br>Craddock;      | 1.50  |
| 11/12/15 | LCE         | Review and respond to emails from David Ward<br>throughout day in connection with<br>review<br>review<br>; calls throughout day with<br>JL's to discuss | 4.30  |



-7-





-8-





-9-

| Date     |             | Description                                                                                                                  | Hours |
|----------|-------------|------------------------------------------------------------------------------------------------------------------------------|-------|
| 11/16/15 | CS          | Review databases and documents;                                                                                              | 0.50  |
| 11/17/15 | JMARTI<br>N | Finalizing ;<br>forwarding to legal team with blackline and ;                                                                | 5.00  |
| 11/17/15 | JMARTI<br>N | Reviewing<br>follow-up with C.<br>Horkins in relation to<br>; review of<br>commencing work on