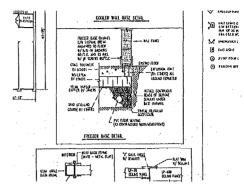

3.0.3 The Receiver has recently learned that the sprinkler system throughout the Property is not in working order as a result of pipes that had burst prior to the receivership and general deterioration of the system due to years of not being properly maintained. The majority of the space within the Property is unheated due to vacant space and/or tenants/occupants that did not require heat due to the nature of their businesses. Furthermore, the heating system also requires substantial repairs in order for the gas to be turned on by the service provider.

3.0.4 The Receiver has obtained quotes for the required repairs to the sprinkler and heating systems and has determined that it would be most cost effective to install a dry sprinkler system. This system will only require one area of the building to be heated in order to heat the compressor system for the water which would be located in an area that is already heated. The estimated costs for this repair are \$38,442.60. The Receiver has authorized the commencement of this repair due to the critical risk to the Property, and the repairs are expected to be completed during the first week of January 2017.