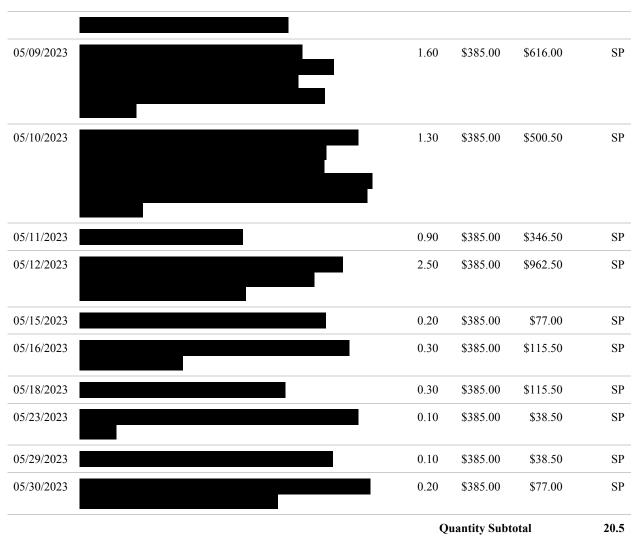

#### FEES AND DISBURSEMENTS OF RECEIVER'S COUNSEL

41. Attached to this Second Report as **Appendix "M**" is the Affidavit of Shaun Parsons, sworn September 25, 2023, which incorporates by reference a copy of the time dockets of counsel to the Receiver for the period from April 1, 2023, to and including August 31, 2023, in the amount of \$36,515.16 exclusive of HST.