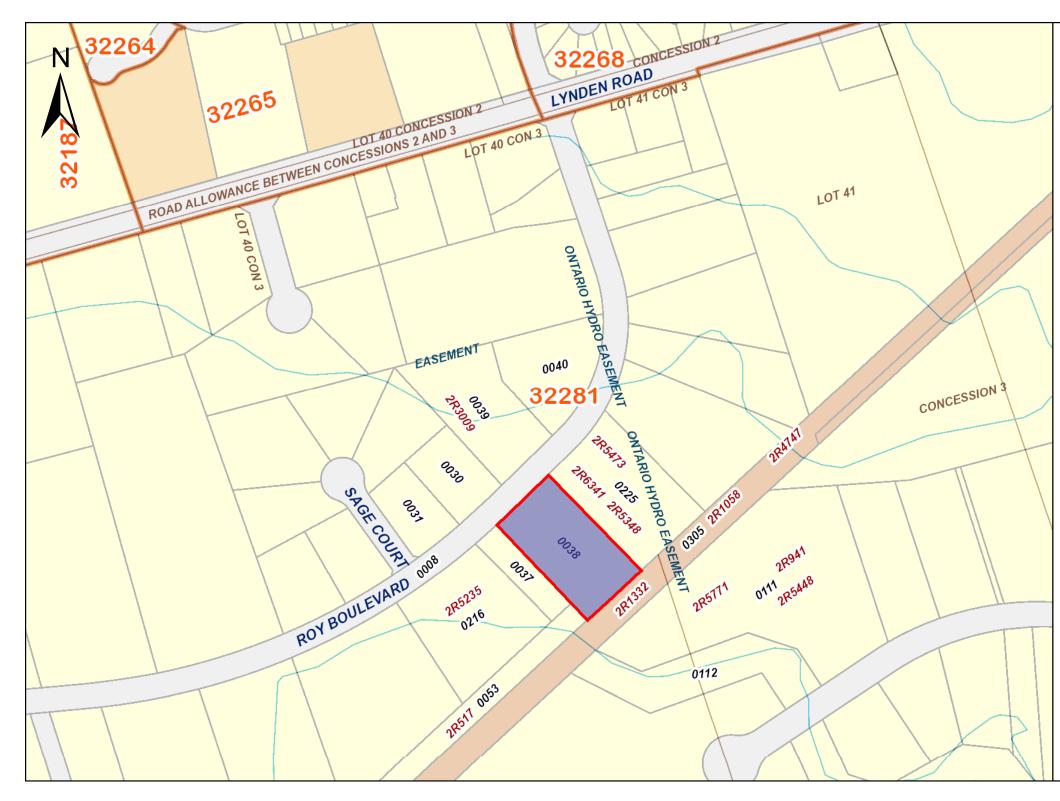

2. The Receiver understands that 2618 and Hypoint are Canadian-owned, private corporations incorporated pursuant to the laws of the Province of Ontario.

3. 2618 is the owner of the real property located at 59 Roy Blvd., Brantford Ontario (the "**Real Property**"), which property is subject to various mortgages including:

#### **Registered Security Interests**

32. Attached to this Second Report as **Appendix** "**J**" is a copy of the real property parcel register for the Real Property owned by 2618.

33. The Real Property is subject to the following mortgages: