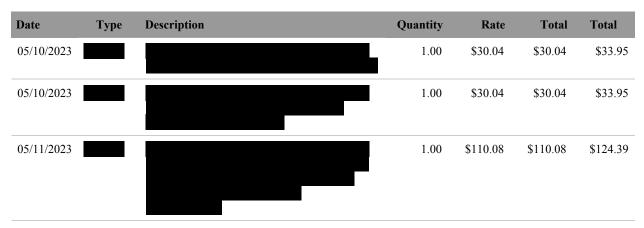

#### FEES AND DISBURSEMENTS OF THE RECEIVER

38. Attached to this Second Report as **Appendix "L"** is the Affidavit of Philip Gennis sworn September 21, 2023 (the "**Gennis Affidavit**"). The Gennis Affidavit incorporates by reference a copy of the Receiver's time dockets pertaining to the receivership of Hypoint, for the period from April 1, 2023, to and including August 31, 2023, in the amount of \$4825.19 inclusive of disbursements and HST. This represents a total of 8.90 hours at an average rate of \$479.89 per hour before HST.

39. The Gennis Affidavit also incorporates by reference a copy of the Receiver's time dockets pertaining to the receivership of 2618, for the period from April 1, 2023, to and including August 31, 2023, in the amount of \$46,335.18 inclusive of disbursements and HST. This represents a total of 8.90 hours at an average rate of \$511.89 per hour before HST.