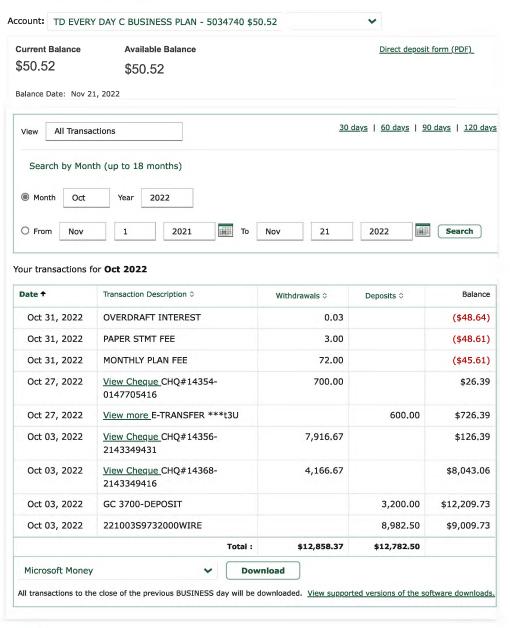

---------------------|
| P9911491<br>P9923591<br>P9923592<br>P9935032<br>P9942199 |       | US78 COLGAT<br>US78 COLGAT<br>US78 COLGAT | E PALMOLIVE - | 293,088.000- /001 EA<br>281,183.000- /001 EA<br>233,911.000- /001 EA<br>67,925.000- /001 EA<br>110,450.000- /001 EA | 24,768.8700<br>25,654.8200<br>21,229.7900<br>6,641.7500<br>11,509.9500 |
| Total Liabilities                                        | 5     |                                           |                                                                       |                                                                                                                     | 89,805.1800                                                            |

Expected Invoice Due Date: 11/01/2022



## **Account Activity**

Help | Print



Legal Notes Print



#### **Payroll**





| Purchase Date               | Make         | Description                                   | Ser#          |
|-----------------------------|--------------|-----------------------------------------------|---------------|
| Thursday, February 14, 2019 | Cincinnati   | 2016 310 Ton Injection Molding Machine        | H4901AE050074 |
| Thursday, February 14, 2019 | Kraus-Maffei | 2006 385 Ton Injection Molding Machine        | 61006562      |
| Thursday, February 28, 2019 | Cincinnati   | 2006 400 Ton Injection Molding Machine        | 572-524       |
| Thursday, February 28, 2019 | Kraus-Maffei | 2004 350 Ton Injection Molding Machine        | 61004723      |
| Thursday, February 28, 2019 | Kraus-Maffei | 2004 300 Ton Injection Molding Machine