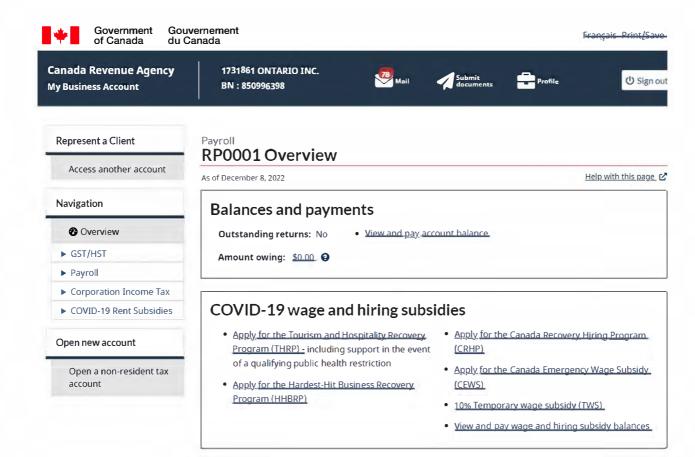

|
| P9911491<br>P9923591<br>P9923592<br>P9935032<br>P9942199 |       | US78 COLGAT<br>US78 COLGAT<br>US78 COLGAT | E PALMOLIVE - | 293,088.000- /001 EA<br>281,183.000- /001 EA<br>233,911.000- /001 EA<br>67,925.000- /001 EA<br>110,450.000- /001 EA | 24,768.8700<br>25,654.8200<br>21,229.7900<br>6,641.7500<br>11,509.9500 |
| Total Liabilities                                        | 5     |                                           |                                                                       |                                                                                                                     | 89,805.1800                                                            |

Expected Invoice Due Date: 11/01/2022



## **Account Activity**

Help | Print



Legal Notes Print



#### **Payroll**





| Purchase Date               | Make         | Description                                   | Ser#          |
|-----------------------------|--------------|-----------------------------------------------|---------------|
| Thursday, February 14, 2019 | Cincinnati   | 2016 310 Ton Injection Molding Machine        | H4901AE050074 |
| Thursday, February 14, 2019 | Kraus-Maffei | 2006 385 Ton Injection Molding Machine        | 61006562      |
| Thursday, February 28, 2019 | Cincinnati   | 2006 400 Ton Injection Molding Machine        | 572-524       |
| Thursday, February 28, 2019 | Kraus-Maffei | 2004 350 Ton Injection Molding Machine        | 61004723      |
| Thursday, February 28, 2019 | Kraus-Maffei | 2004 300 Ton Injection Molding Machine        | 61004898      |