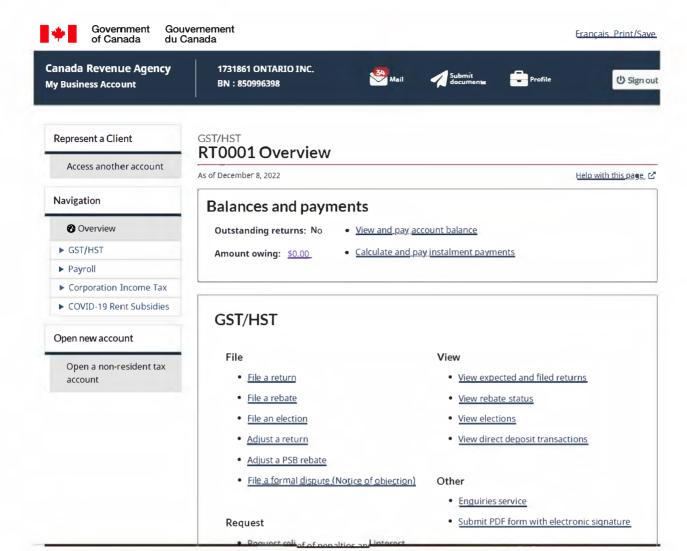

3591<br>P9923592<br>P9935032<br>P9942199 |       | US78 COLGAT<br>US78 COLGAT<br>US78 COLGAT | E PALMOLIVE - | 293,088.000- /001 EA<br>281,183.000- /001 EA<br>233,911.000- /001 EA<br>67,925.000- /001 EA<br>110,450.000- /001 EA | 24,768.8700<br>25,654.8200<br>21,229.7900<br>6,641.7500<br>11,509.9500 |
| Total Liabilities                                        | 5     |                                           |                                                                       |                                                                                                                     | 89,805.1800                                                            |

Expected Invoice Due Date: 11/01/2022



## **Account Activity**

Help | Print



Legal Notes Print



#### **Payroll**





| Purchase Date               | Make         | Description                                   | Ser#          |
|-----------------------------|--------------|-----------------------------------------------|---------------|
| Thursday, February 14, 2019 | Cincinnati   | 2016 310 Ton Injection Molding Machine        | H4901AE050074 |
| Thursday, February 14, 2019 | Kraus-Maffei | 2006 385 Ton Injection Molding Machine        | 61006562      |
| Thursday, February 28, 2019 | Cincinnati   | 2006 400 Ton Injection Molding Machine        | 572-524       |
| Thursday, February 28, 2019 | Kraus-Maffei | 2004 350 Ton Injection Molding Machine        | 61004723      |
| Thursday, February 28, 2019 | Kraus-Maffei | 2004 300 Ton Injection Molding Machine        | 61004898      |
|