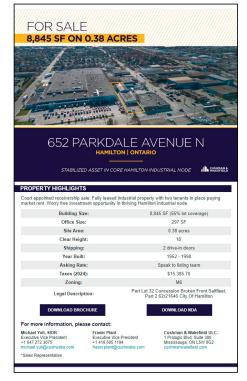

# **652 PARKDALE AVENUE N**

HAMILTON | ON

| LOCATION      | Parkdale Ave N/Nikola Tesla Blvd                                                                                                                                                                                                                                                                                                          |  |  |  |  |
|---------------|-------------------------------------------------------------------------------------------------------------------------------------------------------------------------------------------------------------------------------------------------------------------------------------------------------------------------------------------|--|--|--|--|
| LOT SIZE      | 0.38 acres                                                                                                                                                                                                                                                                                                                                |  |  |  |  |
| BUILDING SIZE | 9,093 sf (55% lot coverage)                                                                                                                                                                                                                                                                                                               |  |  |  |  |
| CLEAR HEIGHT  | 18'                                                                                                                                                                                                                                                                                                                                       |  |  |  |  |
| ZONING        | M6                                                                                                                                                                                                                                                                                                                                        |  |  |  |  |
| BUILT         | 1952 - 1998                                                                                                                                                                                                                                                                                                                               |  |  |  |  |
| COMMENTS      | <ul> <li>Excellent proximity to QEW/Nikola Tesla interchange</li> <li>Very high lot coverage</li> <li>Impacts ability for shipping access and maneuverability</li> <li>From exterior, building appears to be in need of some repair</li> <li>Building has varying clear height. Expansion section is a "butler" style building</li> </ul> |  |  |  |  |