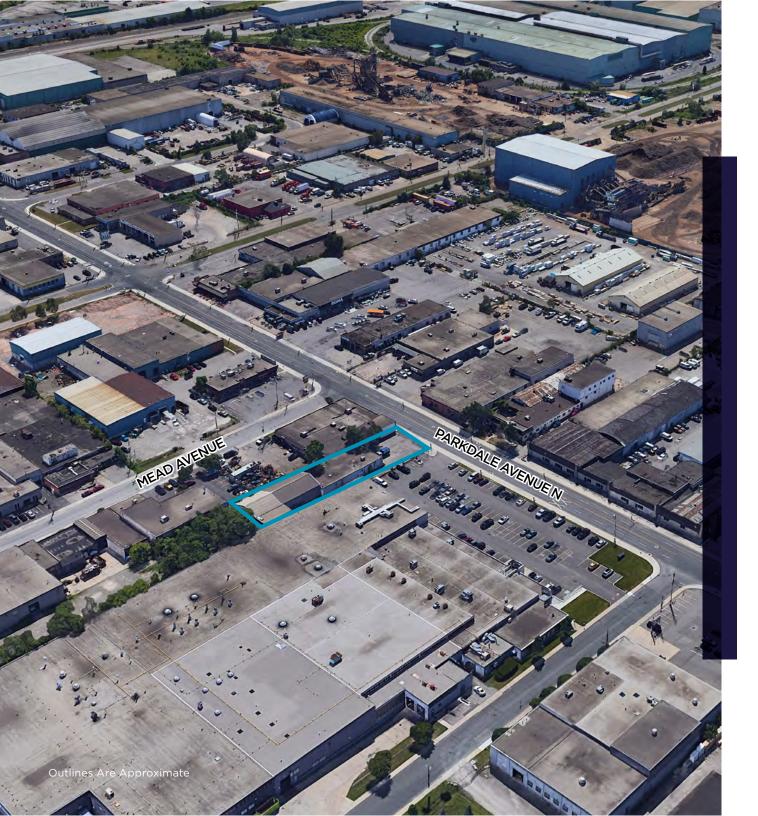

# **652 PARKDALE AVENUE N**

HAMILTON | ON

| LOCATION      | Parkdale Ave N/Nikola Tesla Blvd                                                                                                                                                                                                                                                                                                          |  |  |  |  |
|---------------|-------------------------------------------------------------------------------------------------------------------------------------------------------------------------------------------------------------------------------------------------------------------------------------------------------------------------------------------|--|--|--|--|
| LOT SIZE      | 0.38 acres                                                                                                                                                                                                                                                                                                                                |  |  |  |  |
| BUILDING SIZE | 9,093 sf (55% lot coverage)                                                                                                                                                                                                                                                                                                               |  |  |  |  |
| CLEAR HEIGHT  | 18'                                                                                                                                                                                                                                                                                                                                       |  |  |  |  |
| ZONING        | M6                                                                                                                                                                                                                                                                                                                                        |  |  |  |  |
| BUILT         | 1952 - 1998                                                                                                                                                                                                                                                                                                                               |  |  |  |  |
| COMMENTS      | <ul> <li>Excellent proximity to QEW/Nikola Tesla interchange</li> <li>Very high lot coverage</li> <li>Impacts ability for shipping access and maneuverability</li> <li>From exterior, building appears to be in need of some repair</li> <li>Building has varying clear height. Expansion section is a "butler" style building</li> </ul> |  |  |  |  |