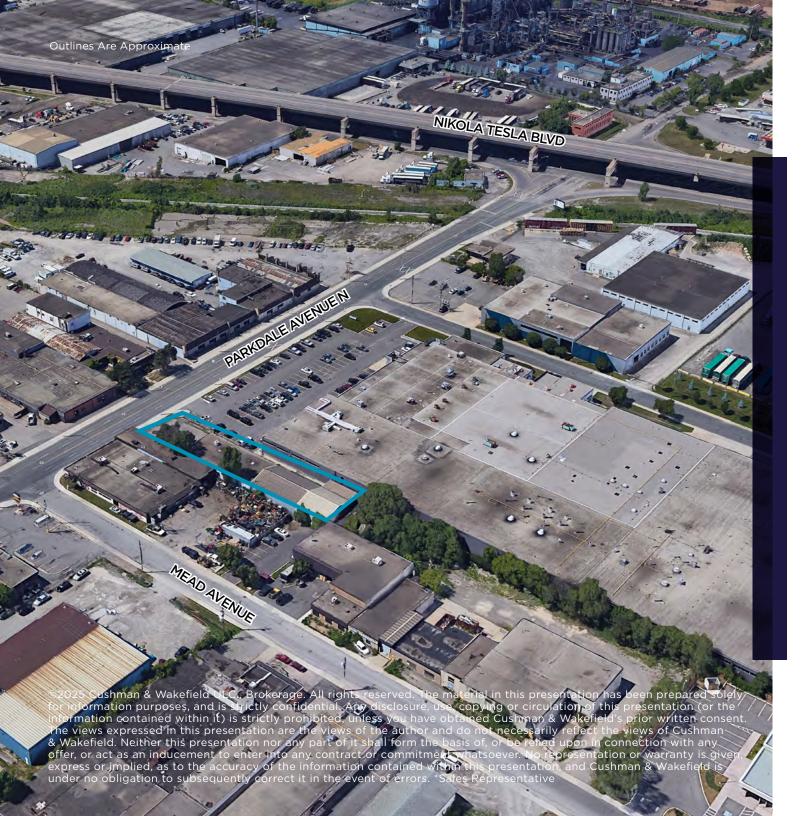

# **652 PARKDALE AVENUE N**

HAMILTON | ON

| LOCATION      | Parkdale Ave N/Nikola Tesla Blvd                                                                                                                                                                                                                                                                                                          |  |  |  |  |
|---------------|-------------------------------------------------------------------------------------------------------------------------------------------------------------------------------------------------------------------------------------------------------------------------------------------------------------------------------------------|--|--|--|--|
| LOT SIZE      | 0.38 acres                                                                                                                                                                                                                                                                                                                                |  |  |  |  |
| BUILDING SIZE | 9,093 sf (55% lot coverage)                                                                                                                                                                                                                                                                                                               |  |  |  |  |
| CLEAR HEIGHT  | 18'                                                                                                                                                                                                                                                                                                                                       |  |  |  |  |
| ZONING        | M6                                                                                                                                                                                                                                                                                                                                        |  |  |  |  |
| BUILT         | 1952 - 1998                                                                                                                                                                                                                                                                                                                               |  |  |  |  |
| COMMENTS      | <ul> <li>Excellent proximity to QEW/Nikola Tesla interchange</li> <li>Very high lot coverage</li> <li>Impacts ability for shipping access and maneuverability</li> <li>From exterior, building appears to be in need of some repair</li> <li>Building has varying clear height. Expansion section is a "butler" style building</li> </ul> |  |  |  |  |