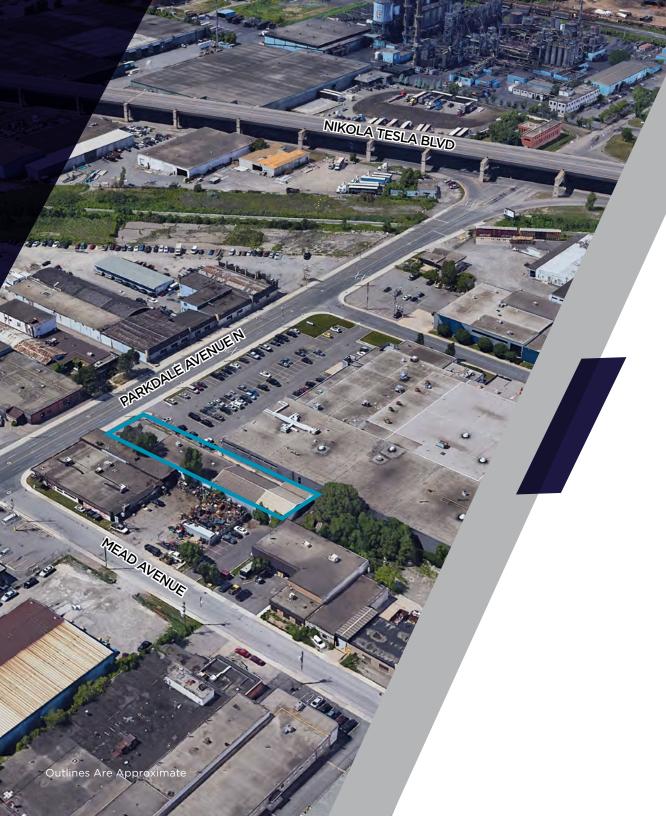

# **652 PARKDALE AVENUE N**

HAMILTON | ON

| LOCATION      | Parkdale Ave N/Nikola Tesla Blvd                                                                                                                                                                                                                                                                                                          |  |  |  |  |
|---------------|-------------------------------------------------------------------------------------------------------------------------------------------------------------------------------------------------------------------------------------------------------------------------------------------------------------------------------------------|--|--|--|--|
| LOT SIZE      | 0.38 acres                                                                                                                                                                                                                                                                                                                                |  |  |  |  |
| BUILDING SIZE | 9,093 sf (55% lot coverage)                                                                                                                                                                                                                                                                                                               |  |  |  |  |
| CLEAR HEIGHT  | 18'                                                                                                                                                                                                                                                                                                                                       |  |  |  |  |
| ZONING        | M6                                                                                                                                                                                                                                                                                                                                        |  |  |  |  |
| BUILT         | 1952 - 1998                                                                                                                                                                                                                                                                                                                               |  |  |  |  |
| COMMENTS      | <ul> <li>Excellent proximity to QEW/Nikola Tesla interchange</li> <li>Very high lot coverage</li> <li>Impacts ability for shipping access and maneuverability</li> <li>From exterior, building appears to be in need of some repair</li> <li>Building has varying clear height. Expansion section is a "butler" style building</li> </ul> |  |  |  |  |