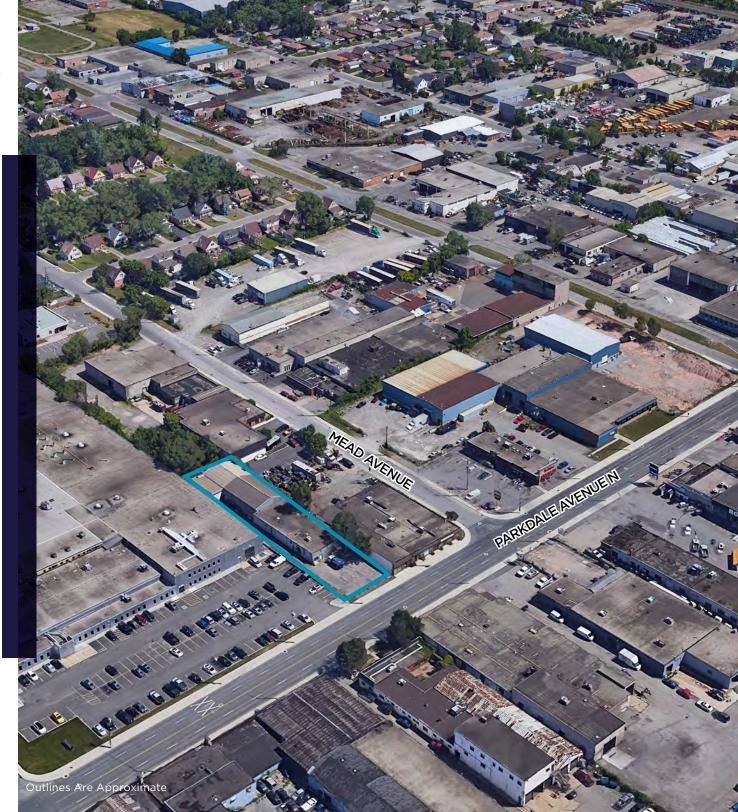

# **652 PARKDALE AVENUE N**

HAMILTON | ON

| LOCATION      | Parkdale Ave N/Nikola Tesla Blvd                                                                                                                                                                                                                                                                                                          |  |  |  |  |
|---------------|-------------------------------------------------------------------------------------------------------------------------------------------------------------------------------------------------------------------------------------------------------------------------------------------------------------------------------------------|--|--|--|--|
| LOT SIZE      | 0.38 acres                                                                                                                                                                                                                                                                                                                                |  |  |  |  |
| BUILDING SIZE | 9,093 sf (55% lot coverage)                                                                                                                                                                                                                                                                                                               |  |  |  |  |
| CLEAR HEIGHT  | 18'                                                                                                                                                                                                                                                                                                                                       |  |  |  |  |
| ZONING        | M6                                                                                                                                                                                                                                                                                                                                        |  |  |  |  |
| BUILT         | 1952 - 1998                                                                                                                                                                                                                                                                                                                               |  |  |  |  |
| COMMENTS      | <ul> <li>Excellent proximity to QEW/Nikola Tesla interchange</li> <li>Very high lot coverage</li> <li>Impacts ability for shipping access and maneuverability</li> <li>From exterior, building appears to be in need of some repair</li> <li>Building has varying clear height. Expansion section is a "butler" style building</li> </ul> |  |  |  |  |