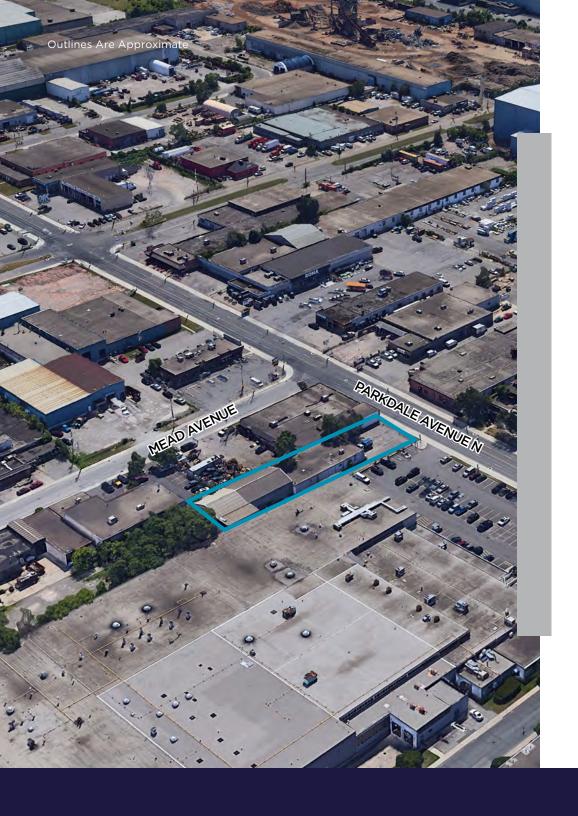

# **652 PARKDALE AVENUE N**

HAMILTON | ON

| LOCATION      | Parkdale Ave N/Nikola Tesla Blvd                                                                                                                                                                                                                                                                                                          |  |  |  |  |
|---------------|-------------------------------------------------------------------------------------------------------------------------------------------------------------------------------------------------------------------------------------------------------------------------------------------------------------------------------------------|--|--|--|--|
| LOT SIZE      | 0.38 acres                                                                                                                                                                                                                                                                                                                                |  |  |  |  |
| BUILDING SIZE | 9,093 sf (55% lot coverage)                                                                                                                                                                                                                                                                                                               |  |  |  |  |
| CLEAR HEIGHT  | 18'                                                                                                                                                                                                                                                                                                                                       |  |  |  |  |
| ZONING        | M6                                                                                                                                                                                                                                                                                                                                        |  |  |  |  |
| BUILT         | 1952 - 1998                                                                                                                                                                                                                                                                                                                               |  |  |  |  |
| COMMENTS      | <ul> <li>Excellent proximity to QEW/Nikola Tesla interchange</li> <li>Very high lot coverage</li> <li>Impacts ability for shipping access and maneuverability</li> <li>From exterior, building appears to be in need of some repair</li> <li>Building has varying clear height. Expansion section is a "butler" style building</li> </ul> |  |  |  |  |