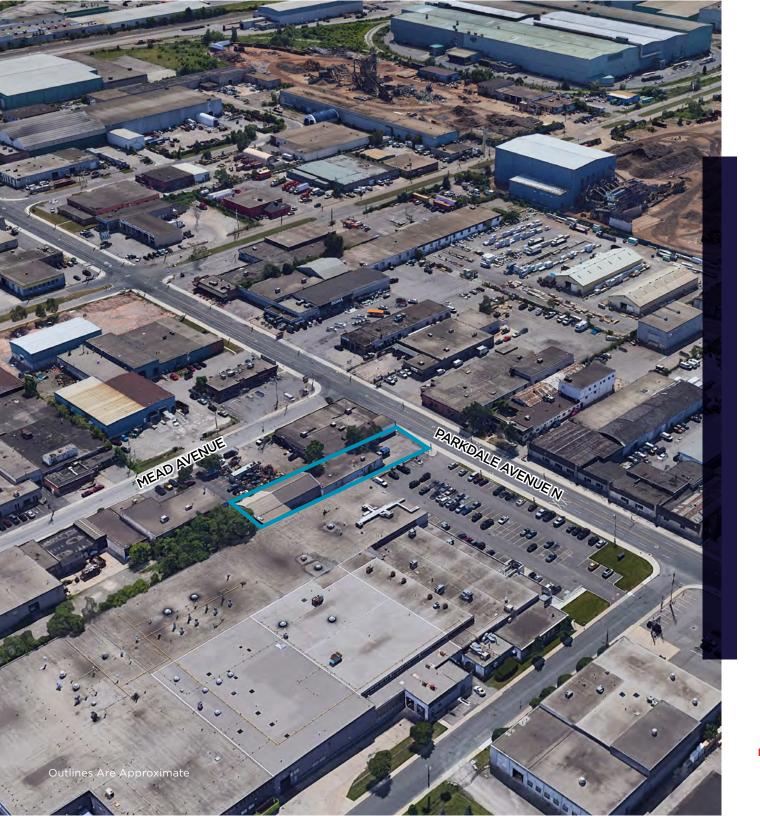

# **652 PARKDALE AVENUE N**

HAMILTON | ON

| LOCATION      | Parkdale Ave N/Nikola Tesla Blvd                                                                                                                                                                                                                                                                                                          |  |  |  |  |
|---------------|-------------------------------------------------------------------------------------------------------------------------------------------------------------------------------------------------------------------------------------------------------------------------------------------------------------------------------------------|--|--|--|--|
| LOT SIZE      | 0.38 acres                                                                                                                                                                                                                                                                                                                                |  |  |  |  |
| BUILDING SIZE | 9,093 sf (55% lot coverage)                                                                                                                                                                                                                                                                                                               |  |  |  |  |
| CLEAR HEIGHT  | 18'                                                                                                                                                                                                                                                                                                                                       |  |  |  |  |
| ZONING        | M6                                                                                                                                                                                                                                                                                                                                        |  |  |  |  |
| BUILT         | 1952 - 1998                                                                                                                                                                                                                                                                                                                               |  |  |  |  |
| COMMENTS      | <ul> <li>Excellent proximity to QEW/Nikola Tesla interchange</li> <li>Very high lot coverage</li> <li>Impacts ability for shipping access and maneuverability</li> <li>From exterior, building appears to be in need of some repair</li> <li>Building has varying clear height. Expansion section is a "butler" style building</li> </ul> |  |  |  |  |