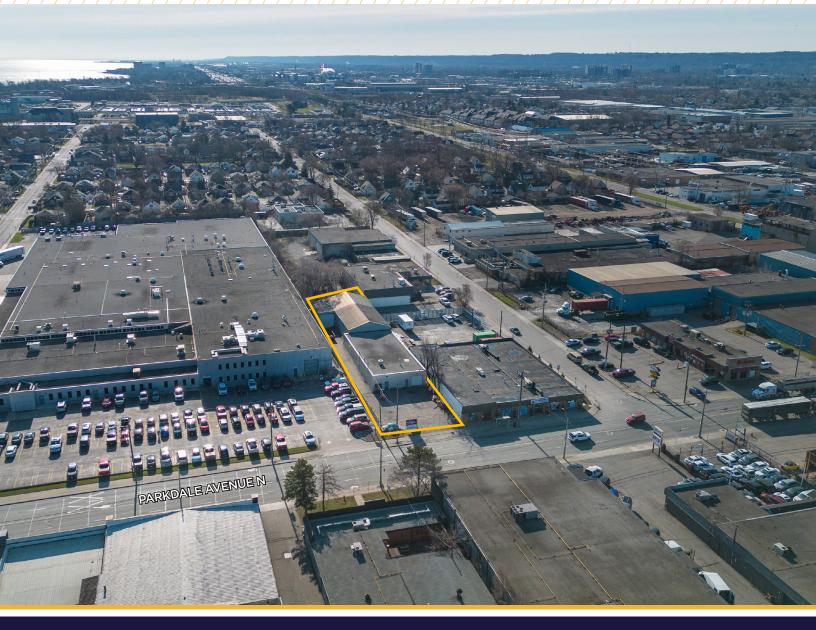

# **652 PARKDALE AVENUE N**

HAMILTON | ON

| LOCATION      | Parkdale Ave N/Nikola Tesla Blvd                                                                                                                                                                                                                                                                                                          |  |  |  |  |
|---------------|-------------------------------------------------------------------------------------------------------------------------------------------------------------------------------------------------------------------------------------------------------------------------------------------------------------------------------------------|--|--|--|--|
| LOT SIZE      | 0.38 acres                                                                                                                                                                                                                                                                                                                                |  |  |  |  |
| BUILDING SIZE | 9,093 sf (55% lot coverage)                                                                                                                                                                                                                                                                                                               |  |  |  |  |
| CLEAR HEIGHT  | 18'                                                                                                                                                                                                                                                                                                                                       |  |  |  |  |
| ZONING        | M6                                                                                                                                                                                                                                                                                                                                        |  |  |  |  |
| BUILT         | 1952 - 1998                                                                                                                                                                                                                                                                                                                               |  |  |  |  |
| COMMENTS      | <ul> <li>Excellent proximity to QEW/Nikola Tesla interchange</li> <li>Very high lot coverage</li> <li>Impacts ability for shipping access and maneuverability</li> <li>From exterior, building appears to be in need of some repair</li> <li>Building has varying clear height. Expansion section is a "butler" style building</li> </ul> |  |  |  |  |