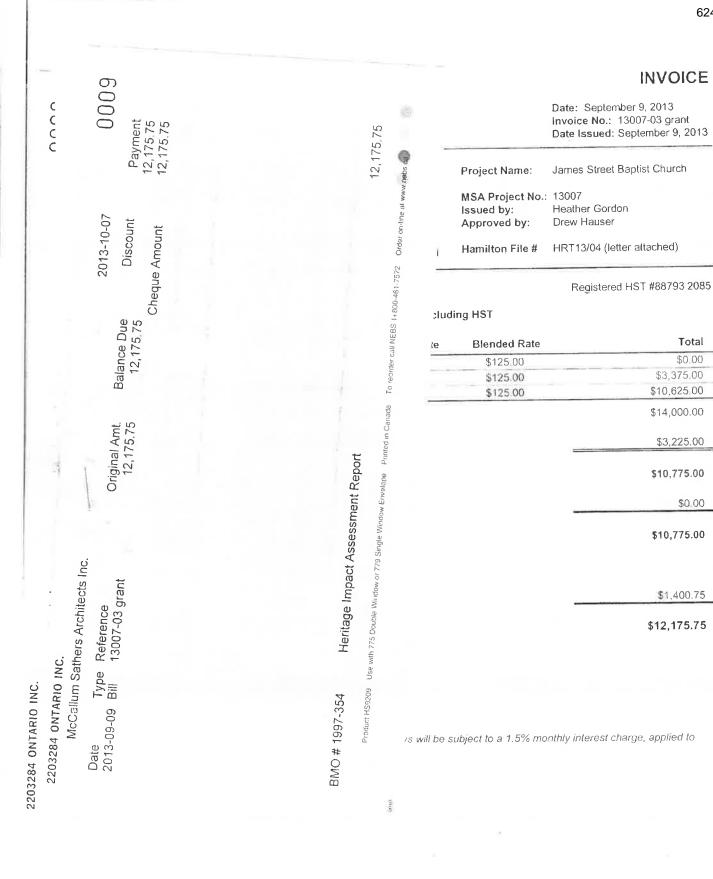

|                                 |                                         | es Street                                                                                 | O/S Balance              | 5,424.00             | 5,424,00                                         |
|---------------------------------|-----------------------------------------|-------------------------------------------------------------------------------------------|--------------------------|----------------------|--------------------------------------------------|
| 00044                           | 金叶                                      | es<br>S                                                                                   | Payment                  | thens.               |                                                  |
| 1.00                            | 5,424.00                                | ф<br>1                                                                                    | Cheque                   | 20M                  |                                                  |
| Payment<br>5,424.00<br>5,424.00 | U 5,4                                   | I www.thbs.                                                                               | Total                    | 5,424.00             | 5,424.00                                         |
| Discount<br>Amount              | ellul                                   | Order on-line a                                                                           | HST                      | 624.00               | 624.00                                           |
| Cheque                          | cle &                                   | To residen coll NEBS 1400-461-7572 Orden on-line al www.gobs                              | Sub-Total                | 4,800.00             | 4,800.00                                         |
| Balance Due                     | 24                                      | rder call NEBS                                                                            | Disb                     |                      |                                                  |
| 1.                              | 100-1-1-1-1-1-1-1-1-1-1-1-1-1-1-1-1-1-1 |                                                                                           | Less<br>Holdback         |                      |                                                  |
| Original Amt.<br>5,424.00       | 57                                      | Product HS9209 Use with 775 Double Window or 779 Single Window Ervelope Printed in Canada | Sub-Total<br>(before HB) |                      | 4,800.00                                         |
| 0                               |                                         | e Window Env                                                                              | Extras                   | e.                   |                                                  |
|                                 |                                         | ktow or 779 Single                                                                        | Amount                   | 4,800.00             | 4,800.00<br>320,000.00<br>315,200.00             |
| erence<br>007A-01               | Draw#1                                  | 775 Double Wir                                                                            | Purchase<br>Order        | 302                  |                                                  |
| /pe Ref                         | 4                                       | 09 Use with                                                                               | Draw No                  | -                    |                                                  |
| 2014-02-28 Bill 13007A-01       | BMO # 1997-354                          | Product HS92                                                                              |                          | 13007A-01            | Total Cost To Date<br>Budget<br>Cost to Complete |
| Datr<br>201-                    | BMC                                     |                                                                                           | Date                     | 2014-02-28 13007A-01 | Total                                            |

| m<br>tt                                                                              |                                                                                                       | Date<br>Approved<br>2014-05-22                                                                   |                                                                              | , · · |
|--------------------------------------------------------------------------------------|-------------------------------------------------------------------------------------------------------|--------------------------------------------------------------------------------------------------|------------------------------------------------------------------------------|-------|
|                                                                                      |                                                                                                       | Approved by:<br>R. Ramos                                                                         |                                                                              | 40    |
| D 2<br>Payment<br>21,775,10<br>21,775,10                                             | 21,775,10                                                                                             | Total<br>5,424,00<br>16,272,00<br>21,775,10                                                      | 43,471,10                                                                    |       |
| 2-05<br>bunt<br>unt                                                                  | 21,7 <sup>-</sup><br>Urder on-line at www.neb                                                         | HST<br>624.00<br>1,872.00<br>2,505.10                                                            | 5,001110                                                                     |       |
| 2014-12-05<br>Discount<br>Cheque Amount                                              | 1+800-461#7572                                                                                        | Sub-Total<br>4,800,000<br>14,400,000<br>19,270,000                                               | 38.470.00                                                                    |       |
| Balance Due<br>21,775.10<br>Ch                                                       | a To reorder call NEBS 1+800-461+7572                                                                 | Holdback Disb                                                                                    |                                                                              |       |
| Original Amt.<br>21,775.10                                                           | Ervelope Primted in Canada                                                                            | Extras Sub-Total Less<br>(botore HB) Holdback<br>- 4,800.00<br>- 14,400.00<br>2,470.00 19,270.00 | 2,470.00 38,470.00                                                           |       |
|                                                                                      | <b>Aontreal-199 draw#3</b><br>Product HS9203 Usp with 775 Double Window of 778 Single Window Envelope | Amount<br>4,800.00<br>14,400.00<br>16,800.00                                                     | 36,000,000<br>320,000,000<br>284,000,000<br>11,25%                           |       |
| -03<br>-03                                                                           | draw#3<br>Min 775 Double Windo                                                                        | Purchase<br>Ordar<br>302<br>302<br>302                                                           |                                                                              |       |
| sathers Archite<br>e Reference<br>13007A-03                                          | -199 dre                                                                                              | Draw No<br>1<br>3                                                                                | ation 1                                                                      |       |
| McCallum Sathers Architects Inc.<br>Date Type Reference<br>2014-05-31 Bill 13007A-03 | Bank of Montreal-199<br>Product H59209 UK                                                             | Inv. No.<br>13007A-01<br>13007A-02<br>13007A-03                                                  | Total Cost To Date<br>Budget<br>Cost to Complete<br>Percentage of completion |       |
| Date<br>2014                                                                         | Bar                                                                                                   | Date<br>Date<br>2014-02-28<br>2014-04-30<br>2014-05-31                                           | Perc                                                                         |       |