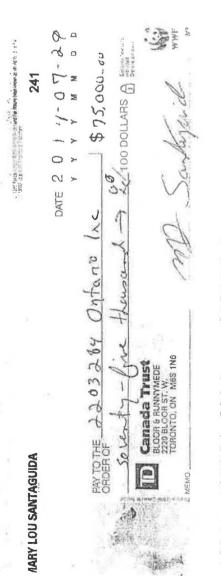

Commencing March 2014, MLS began to advance to 220 funds and did so through to September 2016 (copies of cheques in this regard are available if required). The mortgage was increased to \$4,000,000 to reflect these advances, future advances and the increases in value of the property.