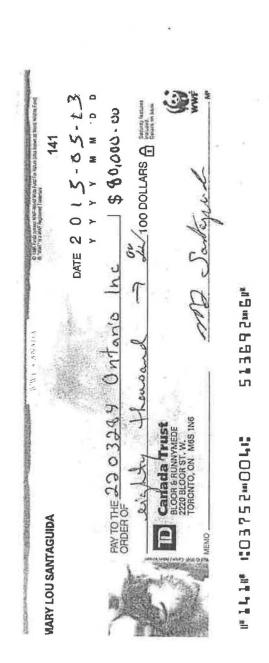

MLS is owed monies by 220. MLS advances to 220 total \$2,495,606.48 as at January 31, 2019 (inclusive of interest and other charges). Please see the enclosed documentation in this regard (**Tabs 11-13**).

The property was purchased by 2274889 Ontario Inc. (227) a company owned by MLS. The purchase was later assigned to 220 a company controlled by her husband. MLS funded 220's closing of the purchase of the property (Tab 2). In connection with this assignment/purchase MLS secured a charge against title to the property in the amount of \$1,500,000.00 registered as Instrument No. WE90338 registered as instrument number WE901635 (June 6, 2013). As at January 31, 2019 the monies owing under the initial advance of by MLS of \$624,000 totals \$974,882.53 (Tab 13). The initial advance was made up of the deposit on the purchase of the property (\$25,000) along with a further \$599,000 on closing.

The parties amended the loan/mortgage by way of Mortgage Amending Agreement (**MAA**) on April 1, 2015 increasing the mortgage amount to \$4,000,000 and reducing the interest rate by two per cent (**Tabs 7 and 8**). MLS registered a further mortgage against the property on April 11, 2016 as Instrument NO. WE1111875 for \$701,583.00 to cover further advances made.

Further principal advances by MLS totaling \$1,115,500 were made and as at January 31, 2019 the amount owing with interest and other charges is \$1,520,723.95 (**Tab 13**). Parenthetically 227 entered into a construction management services contract with 220 in August 2015 for services that we understand were rendered at a fee of \$750,000.00. <u>This was not paid by 220 to 227 and is not included in the foregoing calculation in any accounting between MLS/Santerra/227 and 220 on the other</u>.