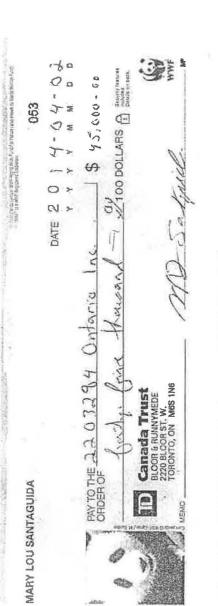

MLS is owed monies by 220. MLS advances to 220 total \$2,495,606.48 as at January 31, 2019 (inclusive of interest and other charges). Please see the enclosed documentation in this regard (**Tabs 11-13**).

Commencing March 2014, MLS began to advance to 220 funds and did so through to September 2016 (copies of cheques in this regard are available if required). The mortgage was increased to \$4,000,000 to reflect these advances, future advances and the increases in value of the property.