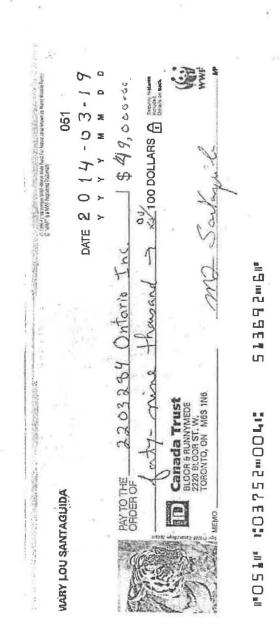

MLS is owed monies by 220. MLS advances to 220 total \$2,495,606.48 as at January 31, 2019 (inclusive of interest and other charges). Please see the enclosed documentation in this regard (**Tabs 11-13**).

Commencing March 2014, MLS began to advance to 220 funds and did so through to September 2016 (copies of cheques in this regard are available if required). The mortgage was increased to \$4,000,000 to reflect these advances, future advances and the increases in value of the property.