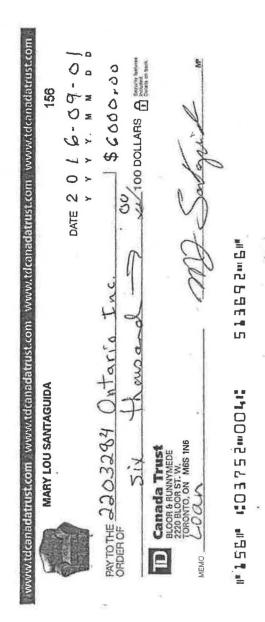

MLS is owed monies by 220. MLS advances to 220 total \$2,495,606.48 as at January 31, 2019 (inclusive of interest and other charges). Please see the enclosed documentation in this regard (**Tabs 11-13**).

The property was purchased by 2274889 Ontario Inc. (227) a company owned by MLS. The purchase was later assigned to 220 a company controlled by her husband. MLS funded 220's closing of the purchase of the property (Tab 2). In connection with this assignment/purchase MLS secured a charge against title to the property in the amount of \$1,500,000.00 registered as Instrument No. WE90338 registered as instrument number WE901635 (June 6, 2013). As at January 31, 2019 the monies owing under the initial advance of by MLS of \$624,000 totals \$974,882.53 (Tab 13). The initial advance was made up of the deposit on the purchase of the property (\$25,000) along with a further \$599,000 on closing.

The parties amended the loan/mortgage by way of Mortgage Amending Agreement (**MAA**) on April 1, 2015 increasing the mortgage amount to \$4,000,000 and reducing the interest rate by two per cent (**Tabs 7 and 8**). MLS registered a further mortgage against the property on April 11, 2016 as Instrument NO. WE1111875 for \$701,583.00 to cover further advances made.

Further principal advances by MLS totaling \$1,115,500 were made and as at January 31, 2019 the amount owing with interest and other charges is \$1,520,723.95 (**Tab 13**). Parenthetically 227 entered into a construction management services contract with 220 in August 2015 for services that we understand were rendered at a fee of \$750,000.00. <u>This was not paid by 220 to 227 and is not included in the foregoing calculation in any accounting between MLS/Santerra/227 and 220 on the other</u>.