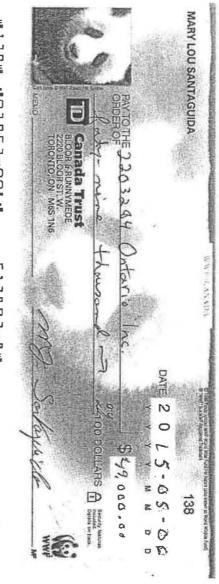

MLS is owed monies by 220. MLS advances to 220 total \$2,495,606.48 as at January 31, 2019 (inclusive of interest and other charges). Please see the enclosed documentation in this regard (**Tabs 11-13**).

The property was purchased by 2274889 Ontario Inc. (227) a company owned by MLS. The purchase was later assigned to 220 a company controlled by her husband. MLS funded 220's closing of the purchase of the property (Tab 2). In connection with this assignment/purchase MLS secured a charge against title to the property in the amount of \$1,500,000.00 registered as Instrument No. WE90338 registered as instrument number WE901635 (June 6, 2013). As at January 31, 2019 the monies owing under the initial advance of by MLS of \$624,000 totals \$974,882.53 (Tab 13). The initial advance was made up of the deposit on the purchase of the property (\$25,000) along with a further \$599,000 on closing.

The parties amended the loan/mortgage by way of Mortgage Amending Agreement (**MAA**) on April 1, 2015 increasing the mortgage amount to \$4,000,000 and reducing the interest rate by two per cent (**Tabs 7 and 8**). MLS registered a further mortgage against the property on April 11, 2016 as Instrument NO. WE1111875 for \$701,583.00 to cover further advances made.

Further principal advances by MLS totaling \$1,115,500 were made and as at January 31, 2019 the amount owing with interest and other charges is \$1,520,723.95 (**Tab 13**). Parenthetically 227 entered into a construction management services contract with 220 in August 2015 for services that we understand were rendered at a fee of \$750,000.00. <u>This was not paid by 220 to 227 and is not included in the foregoing calculation in any accounting between MLS/Santerra/227 and 220 on the other</u>.