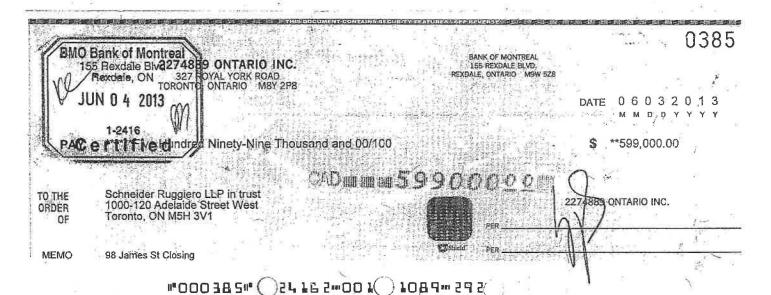

We enclose the following documents (noting many relevant documents have already been filed by the Receiver with the Court) and further to the Receiver's inquiries:

- 1. Agreement of Purchase and Sale dated January 26, 2013
- 2. Copy of Certified Cheque dated June 3, 2013
- 3. Registered transfer RE 98 James St S dated Jun 4, 2013

The property was purchased by 2274889 Ontario Inc. (227) a company owned by MLS. The purchase was later assigned to 220 a company controlled by her husband. MLS funded 220's closing of the purchase of the property (Tab 2). In connection with this assignment/purchase MLS secured a charge against title to the property in the amount of \$1,500,000.00 registered as Instrument No. WE90338 registered as instrument number WE901635 (June 6, 2013). As at January 31, 2019 the monies owing under the initial advance of by MLS of \$624,000 totals \$974,882.53 (Tab 13). The initial advance was made up of the deposit on the purchase of the property (\$25,000) along with a further \$599,000 on closing.