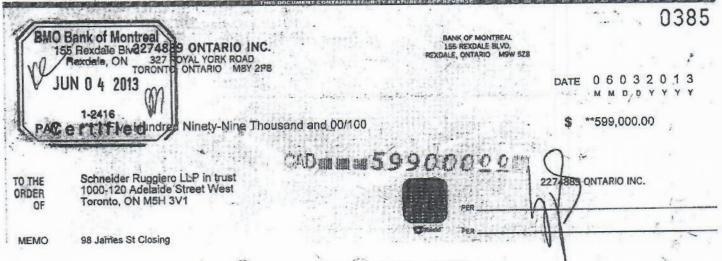

We enclose the following documents (noting many relevant documents have already been filed by the Receiver with the Court) and further to the Receiver's inquiries:

- 1. Agreement of Purchase and Sale dated January 26, 2013
- 2. Copy of Certified Cheque dated June 3, 2013
- 3. Registered transfer RE 98 James St S dated Jun 4, 2013

The property was purchased by 2274889 Ontario Inc. (227) a company owned by MLS. The purchase was later assigned to 220 a company controlled by her husband. MLS funded 220's closing of the purchase of the property (Tab 2). In connection with this assignment/purchase MLS secured a charge against title to the property in the amount of \$1,500,000.00 registered as Instrument No. WE90338 registered as instrument number WE901635 (June 6, 2013). As at January 31, 2019 the monies owing under the initial advance of by MLS of \$624,000 totals \$974,882.53 (Tab 13). The initial advance was made up of the deposit on the purchase of the property (\$25,000) along with a further \$599,000 on closing.

this is how the Church's easement is described in the deeds of the lands to south

Transaction Record Customer Copy

June 4, 2013 9:38:28 AM Branch Transit: 2416 Operator: 025 Business Date: June 4, 2013 Card Number: No Card Authentication: Manual

| Certified Lneque | Conversion of the second |
|------------------|--------------------------|
| Serial Number:   | 0385                     |
| Account;         | 2416 1089-292            |
| Amount:          | \$599,000.00             |
| New Balance:     | \$1,608.71               |

Stand Olympic

Thank you for banking with Bank of Montreal

237