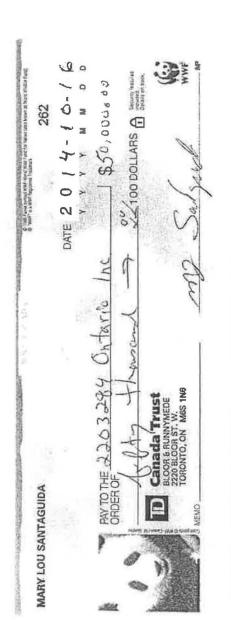

Commencing March 2014, MLS began to advance to 220 funds and did so through to September 2016 (copies of cheques in this regard are available if required). The mortgage was increased to \$4,000,000 to reflect these advances, future advances and the increases in value of the property.