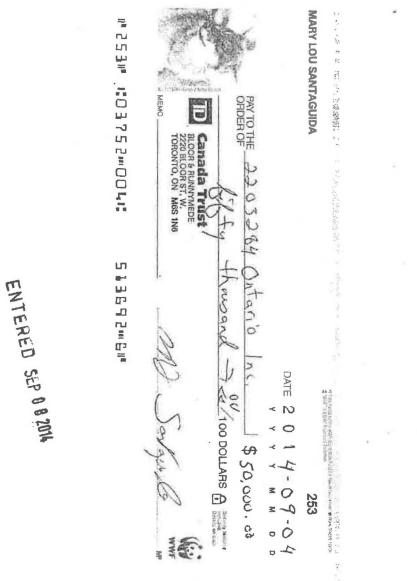

Commencing March 2014, MLS began to advance to 220 funds and did so through to September 2016 (copies of cheques in this regard are available if required). The mortgage was increased to \$4,000,000 to reflect these advances, future advances and the increases in value of the property.