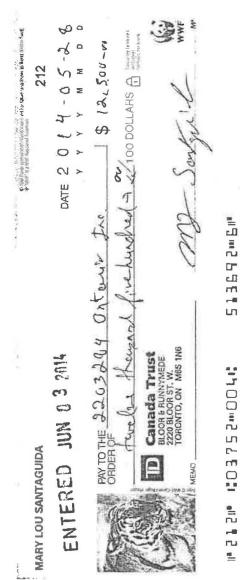

MLS is owed monies by 220. MLS advances to 220 total \$2,495,606.48 as at January 31, 2019 (inclusive of interest and other charges). Please see the enclosed documentation in this regard (**Tabs 11-13**).

Commencing March 2014, MLS began to advance to 220 funds and did so through to September 2016 (copies of cheques in this regard are available if required). The mortgage was increased to \$4,000,000 to reflect these advances, future advances and the increases in value of the property.